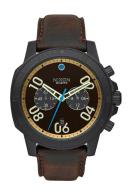

## Nixon men's watch A940-2209 Specifications

**BUY NOW** 

This document contains all the specifications for the Nixon Ranger Chrono Leather A940-2209 men's watch. We at the DIALANDO® watch store offer a large selection of authentic watches from the best watch brands in the world.

https://www.dialando.se/

| PRODUCT INFORMATION |                       |  |
|---------------------|-----------------------|--|
| EAN                 | 3608700663449         |  |
| Gender              | Men                   |  |
| Brand               | Nixon                 |  |
| Collection          | Ranger Chrono Leather |  |
| Warranty [years]    | 2                     |  |

| PRODUCT EXECUTION |                                                       |
|-------------------|-------------------------------------------------------|
| Display Type      | Analogue                                              |
| Movement type     | Quartz (Battery)                                      |
| Functions         | Chronograph / 24-Hour / Hour / Second / Minute / Date |

| MEASURES                      |     |
|-------------------------------|-----|
| Case width [mm]               | 44  |
| Case thickness [mm]           | 12  |
| Lug width [mm]                | 22  |
| Max. wrist circumference [mm] | 225 |

| MATERIAL & COLOUR  |                   |
|--------------------|-------------------|
| Strap Material     | Real leather      |
| Strap Colour       | Brown             |
| Case Material      | Stainless steel   |
| Case Colour        | Black             |
| Case Surface       | Polished / Matted |
| Colour of the dial | Silver            |
| Glass              | Mineral glass     |
|                    |                   |
| DETAIL 6           |                   |

| DETAILS         |                                  |
|-----------------|----------------------------------|
| Bezel           | Left side / Rotatable            |
| Case Bottom     | Stainless steel bottom (screwed) |
| Clasp           | Pin buckle                       |
| Lighting        | Luminous hands                   |
| Water resistant | 10 ATM                           |