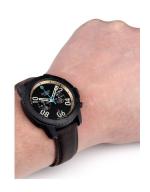

## Nixon men's watch A940-2209 Specifications

**BUY NOW** 

This document contains all the specifications for the Nixon Ranger Chrono Leather A940-2209 men's watch. We at the DIALANDO® watch store offer a large selection of authentic watches from the best watch brands in the world.

| MEASURES                      |     |
|-------------------------------|-----|
| Case width [mm]               | 44  |
| Case thickness [mm]           | 12  |
| Lug width [mm]                | 22  |
| Max. wrist circumference [mm] | 225 |