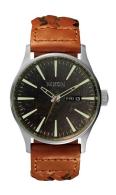

## Nixon men's watch A105-1959 Specifications

**BUY NOW** 

This document contains all the specifications for the Nixon Sentry Leather A105-1959 men's watch. We at the DIALANDO® watch store offer a large selection of authentic watches from the best watch brands in the world.

| MATERIAL & COLOUR  |                 |
|--------------------|-----------------|
| Strap Material     | Real leather    |
| Strap Colour       | Brown           |
| Case Material      | Stainless steel |
| Case Colour        | Silver          |
| Case Surface       | Matted          |
| Colour of the dial | Black           |
| Glass              | Mineral glass   |

| DETAILS         |                                   |
|-----------------|-----------------------------------|
| Bezel           | Fixed                             |
| Case Bottom     | Stainless steel bottom (screwed)  |
| Clasp           | Pin buckle                        |
| Lighting        | Luminous hands / Luminous indexes |
| Water resistant | 10 ATM                            |