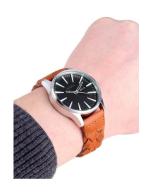

## Nixon men's watch A105-1959 Specifications

**BUY NOW** 

This document contains all the specifications for the Nixon Sentry Leather A105-1959 men's watch. We at the DIALANDO® watch store offer a large selection of authentic watches from the best watch brands in the world.

| MEASURES                      |     |  |
|-------------------------------|-----|--|
| Case width [mm]               | 42  |  |
| Case thickness [mm]           | 11  |  |
| Lug width [mm]                | 23  |  |
| Max. wrist circumference [mm] | 230 |  |