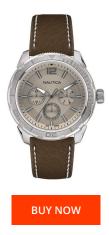

| PRODUCT INFORMATION |                  |
|---------------------|------------------|
| EAN                 | 0656086082760    |
| Gender              | Men              |
| Brand               | Nautica          |
| Collection          | Seattle          |
| Warranty [years]    | 2                |
| PRODUCT EXECUTION   |                  |
| Display Type        | Analogue         |
| Movement type       | Quartz (Battery) |
| Functions           | Date / Date      |

| MATERIAL & COLOUR  |                 |
|--------------------|-----------------|
| Strap Material     | Real leather    |
| Strap Colour       | Brown           |
| Case Material      | Stainless steel |
| Colour of the dial | Grey            |
| Glass              | Mineral glass   |
|                    |                 |
| DETAILS            |                 |

## DETAILS Clasp Pin buckle Water resistant 10 ATM

## MEASURES

Case width [mm]

48