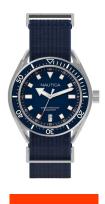

## Nautica men's watch NAPPRF001 Specifications

**BUY NOW** 

This document contains all the specifications for the Nautica NAPPRF001 men's watch. We at the DIALANDO® watch store offer a large selection of authentic watches from the best watch brands in the world.

https://www.dialando.se/

| PRODUCT INFORMATION         |                              |  |
|-----------------------------|------------------------------|--|
| EAN                         | 0656086082715                |  |
| Gender                      | Men                          |  |
| Brand                       | Nautica                      |  |
| Collection                  | Portofino                    |  |
| Warranty [years]            | 2                            |  |
| DDODLIGT EVEGUTION          |                              |  |
| PRODUCT EXECUTION           |                              |  |
| Display Type                | Analogue                     |  |
|                             | Analogue<br>Quartz (Battery) |  |
| Display Type                |                              |  |
| Display Type  Movement type | Quartz (Battery)             |  |

| MATERIAL & COLOUR  |                 |
|--------------------|-----------------|
| Strap Material     | Real leather    |
| Strap Colour       | Blue            |
| Case Material      | Stainless steel |
| Colour of the dial | Blue            |
| Glass              | Mineral glass   |
| DETAILS            |                 |
| Clasp              | Pin buckle      |
| Water resistant    | 10 ATM          |