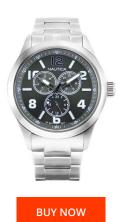

## Nautica men's watch NAPEPY006 Specifications

This document contains all the specifications for the Nautica NAPEPY006 men's watch. We at the DIALANDO® watch store offer a large selection of authentic watches from the best watch brands in the world.

https://www.dialando.se/

| PRODUCT INFORMATION | N                |
|---------------------|------------------|
| EAN                 | 0656086086621    |
| Gender              | Men              |
| Brand               | Nautica          |
| Warranty [years]    | 2                |
| PRODUCT EXECUTION   |                  |
| Display Type        | Analogue         |
| Movement type       | Quartz (Battery) |
| Functions           | Date / Date      |
| MEASURES            |                  |
| Case width [mm]     | 46               |

| MATERIAL & COLOUR  |                 |
|--------------------|-----------------|
| Strap Material     | Stainless steel |
| Strap Colour       | Silver          |
| Case Material      | Stainless steel |
| Colour of the dial | Grey            |
| Glass              | Mineral glass   |
|                    |                 |
| DETAILS            |                 |
| Clasp              | Folding clasp   |
| Water resistant    | 10 ATM          |
|                    |                 |
|                    |                 |
|                    |                 |