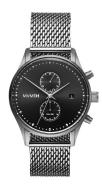

https://www.dialando.se/

Water resistant

| PRODUCT INFORMATION |               |  |
|---------------------|---------------|--|
| EAN                 | 7613272330176 |  |
| Gender              | Men           |  |
| Brand               | MVMT          |  |
| Collection          | Voyager       |  |
| Warranty (years)    | 2             |  |

| PRODUCT EXECUTION         |                                                               |
|---------------------------|---------------------------------------------------------------|
| Display Type              | Analogue                                                      |
| Movement type             | Quartz (Battery)                                              |
| Movement Name             | Miyota                                                        |
| Functions                 | 24-Hour / Second time zone / Hour / Second /<br>Minute / Date |
|                           |                                                               |
| MEASURES                  |                                                               |
| MEASURES  Case width [mm] | 42                                                            |
|                           | 42<br>11                                                      |
| Case width [mm]           | · <del>-</del>                                                |

| MATERIAL & COLOUR  |                                  |
|--------------------|----------------------------------|
| Strap Material     | Stainless steel                  |
| Strap Colour       | Silver                           |
| Case Material      | Stainless steel                  |
| Case Colour        | Silver                           |
| Case Surface       | Polished / Matted                |
| Colour of the dial | Black                            |
| Glass              | Mineral glass                    |
|                    |                                  |
| DETAILS            |                                  |
| Bezel              | Fixed                            |
| Case Bottom        | Stainless steel bottom (pressed) |
| Clasp              | Pin buckle                       |