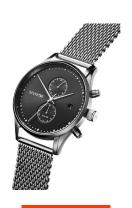

https://www.dialando.se/

Water resistant

| PRODUCT INFORMATION |               |  |
|---------------------|---------------|--|
| EAN                 | 7613272330176 |  |
| Gender              | Men           |  |
| Brand               | MVMT          |  |
| Collection          | Voyager       |  |
| Warranty (years)    | 2             |  |

| PRODUCT EXECUTION         |                                                               |
|---------------------------|---------------------------------------------------------------|
| Display Type              | Analogue                                                      |
| Movement type             | Quartz (Battery)                                              |
| Movement Name             | Miyota                                                        |
| Functions                 | 24-Hour / Second time zone / Hour / Second /<br>Minute / Date |
|                           |                                                               |
| MEASURES                  |                                                               |
| MEASURES  Case width [mm] | 42                                                            |
|                           | 42<br>11                                                      |
| Case width [mm]           | · <del>-</del>                                                |

| MATERIAL & COLOUR  |                                  |
|--------------------|----------------------------------|
| Strap Material     | Stainless steel                  |
| Strap Colour       | Silver                           |
| Case Material      | Stainless steel                  |
| Case Colour        | Silver                           |
| Case Surface       | Polished / Matted                |
| Colour of the dial | Black                            |
| Glass              | Mineral glass                    |
|                    |                                  |
| DETAILS            |                                  |
| Bezel              | Fixed                            |
| Case Bottom        | Stainless steel bottom (pressed) |
| Clasp              | Pin buckle                       |