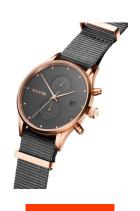

## MVMT men's watch MV01-RGGR2 Specifications

**BUY NOW** 

This document contains all the specifications for the MVMT Voyager MV01-RGGR2 men's watch. We at the DIALANDO® watch store offer a large selection of authentic watches from the best watch brands in the world.

| MATERIAL & COLOUR  |                   |
|--------------------|-------------------|
| Strap Material     | Textile           |
| Strap Colour       | Grey              |
| Case Material      | Stainless steel   |
| Case Colour        | Rose gold         |
| Case Surface       | Polished / Matted |
| Colour of the dial | Grey              |
| Glass              | Mineral glass     |
|                    |                   |
| DETAILS            |                   |
|                    |                   |