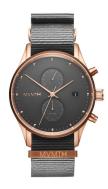

## MVMT men's watch MV01-RGGR2 Specifications

**BUY NOW** 

This document contains all the specifications for the MVMT Voyager MV01-RGGR2 men's watch. We at the DIALANDO® watch store offer a large selection of authentic watches from the best watch brands in the world.

| MATERIAL & COLOUR  |                   |
|--------------------|-------------------|
| Strap Material     | Textile           |
| Strap Colour       | Grey              |
| Case Material      | Stainless steel   |
| Case Colour        | Rose gold         |
| Case Surface       | Polished / Matted |
| Colour of the dial | Grey              |
| Glass              | Mineral glass     |
|                    |                   |
| DETAILS            |                   |
|                    |                   |