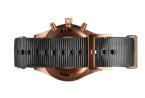

| DETAILS         |                                  |
|-----------------|----------------------------------|
| Bezel           | Fixed                            |
| Case Bottom     | Stainless steel bottom (pressed) |
| Clasp           | Pin buckle                       |
| Water resistant | 10 ATM                           |