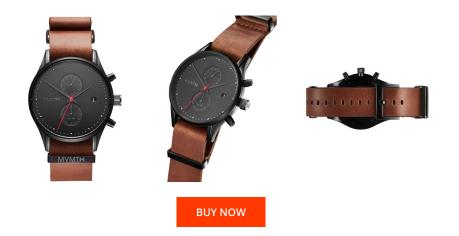

| MATERIAL & COLOUR  |                   |
|--------------------|-------------------|
| Strap Material     | Real leather      |
| Strap Colour       | Brown             |
| Case Material      | Stainless steel   |
| Case Colour        | Black             |
| Case Surface       | Matted / Polished |
| Colour of the dial | Black             |
| Glass              | Mineral glass     |

| PRODUCT EXECUTION                |                                                               |
|----------------------------------|---------------------------------------------------------------|
| Display Type                     | Analogue                                                      |
| Movement type                    | Quartz (Battery)                                              |
| Movement Name                    | Miyota                                                        |
| Functions                        | Date / 24-Hour / Second time zone / Hour / Second /<br>Minute |
| MEASURES                         |                                                               |
| Case width [mm]                  | 42                                                            |
| Case thickness [mm]              | 11                                                            |
| Lug width [mm]                   | 21                                                            |
| Max. wrist<br>circumference [mm] | 230                                                           |

| DETAILS         |                                  |
|-----------------|----------------------------------|
| Bezel           | Fixed                            |
| Case Bottom     | Stainless steel bottom (pressed) |
| Clasp           | Pin buckle                       |
| Water resistant | 10 ATM                           |