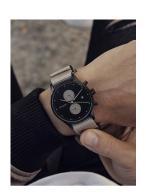

## MVMT men's watch MV01-BLBR Specifications

**BUY NOW** 

This document contains all the specifications for the MVMT MV01-BLBR men's watch. We at the DIALANDO® watch store offer a large selection of authentic watches from the best watch brands in the world.

| MATERIAL & COLOUR  |                                  |  |
|--------------------|----------------------------------|--|
| Strap Material     | Textile                          |  |
| Strap Colour       | Black                            |  |
| Case Material      | Stainless steel                  |  |
| Case Colour        | Brown                            |  |
| Case Surface       | Polished / Matted                |  |
| Colour of the dial | Black                            |  |
| Glass              | Mineral glass                    |  |
| DETAILS            |                                  |  |
| Bezel              | Fixed                            |  |
| Case Bottom        | Stainless steel bottom (pressed) |  |
| Clasp              | Pin buckle                       |  |
| Water resistant    | 10 ATM                           |  |