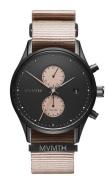

## MVMT men's watch MV01-BLBR Specifications

**BUY NOW** 

This document contains all the specifications for the MVMT MV01-BLBR men's watch. We at the DIALANDO® watch store offer a large selection of authentic watches from the best watch brands in the world.

https://www.dialando.se/

| PRODUCT INFORMATION |               |  |
|---------------------|---------------|--|
| EAN                 | 7613272330114 |  |
| Gender              | Men           |  |
| Brand               | MVMT          |  |
| Collection          | Voyager       |  |
| Warranty [years]    | 2             |  |

| PRODUCT EXECUTION         |                                                            |
|---------------------------|------------------------------------------------------------|
| Display Type              | Analogue                                                   |
| Movement type             | Quartz (Battery)                                           |
| Movement Name             | Miyota                                                     |
| Functions                 | 24-Hour / Second time zone / Hour / Second / Minute / Date |
|                           |                                                            |
| MEASURES                  |                                                            |
| MEASURES  Case width [mm] | 42                                                         |
|                           | 42<br>11                                                   |
| Case width [mm]           | · <del>-</del>                                             |

| MATERIAL & COLOUR  |                                  |  |
|--------------------|----------------------------------|--|
| Strap Material     | Textile                          |  |
| Strap Colour       | Black                            |  |
| Case Material      | Stainless steel                  |  |
| Case Colour        | Brown                            |  |
| Case Surface       | Polished / Matted                |  |
| Colour of the dial | Black                            |  |
| Glass              | Mineral glass                    |  |
| DETAILS            |                                  |  |
| Bezel              | Fixed                            |  |
| Case Bottom        | Stainless steel bottom (pressed) |  |
| Clasp              | Pin buckle                       |  |
| Water resistant    | 10 ATM                           |  |