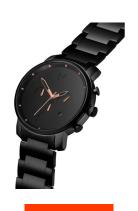

## MVMT men's watch MC01-BBRG Specifications

**BUY NOW** 

This document contains all the specifications for the MVMT MC01-BBRG men's watch. We at the DIALANDO® watch store offer a large selection of authentic watches from the best watch brands in the world.

| MATERIAL & COLOUR  |                     |
|--------------------|---------------------|
| Strap Material     | Stainless steel     |
| Strap Colour       | Black               |
| Case Material      | Stainless steel     |
| Case Colour        | Black               |
| Case Surface       | Polished / Matted   |
| Colour of the dial | Black               |
|                    |                     |
| Glass              | Mineral glass       |
| DETAILS            | Mineral glass       |
|                    | Mineral glass Fixed |
| DETAILS            |                     |
| DETAILS<br>Bezel   | Fixed               |