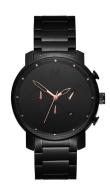

## MVMT men's watch MC01-BBRG Specifications

**BUY NOW** 

This document contains all the specifications for the MVMT MC01-BBRG men's watch. We at the DIALANDO® watch store offer a large selection of authentic watches from the best watch brands in the world.

| MATERIAL & COLOUR  |                     |
|--------------------|---------------------|
| Strap Material     | Stainless steel     |
| Strap Colour       | Black               |
| Case Material      | Stainless steel     |
| Case Colour        | Black               |
| Case Surface       | Polished / Matted   |
| Colour of the dial | Black               |
|                    |                     |
| Glass              | Mineral glass       |
| DETAILS            | Mineral glass       |
|                    | Mineral glass Fixed |
| DETAILS            |                     |
| DETAILS<br>Bezel   | Fixed               |