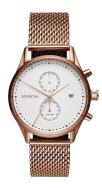

## MVMT men's watch D-MV01-RGM Specifications

**BUY NOW** 

This document contains all the specifications for the MVMT Voyager D-MV01-RGM men's watch. We at the DIALANDO® watch store offer a large selection of authentic watches from the best watch brands in the world.

https://www.dialando.se/

| PRODUCT INFORMATION | N             |
|---------------------|---------------|
| EAN                 | 7613272330152 |
| Gender              | Men           |
| Brand               | MVMT          |
| Collection          | Voyager 42 mm |
| Warranty (vears)    | 2             |

| PRODUCT EXECUTION         |                                                  |
|---------------------------|--------------------------------------------------|
| Display Type              | Analogue                                         |
| Movement type             | Quartz (Battery)                                 |
| Movement Name             | Miyota                                           |
| Functions                 | Minute / Date / Second time zone / Hour / Second |
|                           |                                                  |
| MEASURES                  |                                                  |
| MEASURES  Case width [mm] | 42                                               |
|                           | 42<br>11                                         |
| Case width [mm]           | · <del>-</del>                                   |

| MATERIAL & COLOUR  |                                  |
|--------------------|----------------------------------|
| Strap Material     | Stainless steel                  |
| Strap Colour       | Rose gold                        |
| Case Material      | Stainless steel                  |
| Case Colour        | Rose gold                        |
| Case Surface       | Polished                         |
| Colour of the dial | White                            |
| Glass              | Mineral glass                    |
| DETAILS            |                                  |
| Bezel              | Fixed                            |
| Case Bottom        | Stainless steel bottom (screwed) |
| Clasp              | Clip clasp                       |
| Water resistant    | 10 ATM                           |