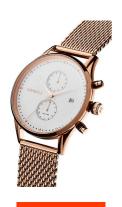

## MVMT men's watch D-MV01-RGM Specifications

**BUY NOW** 

This document contains all the specifications for the MVMT Voyager D-MV01-RGM men's watch. We at the DIALANDO® watch store offer a large selection of authentic watches from the best watch brands in the world.

https://www.dialando.se/

| PRODUCT INFORMATION | N             |
|---------------------|---------------|
| EAN                 | 7613272330152 |
| Gender              | Men           |
| Brand               | MVMT          |
| Collection          | Voyager 42 mm |
| Warranty (vears)    | 2             |

| PRODUCT EXECUTION         |                                                  |
|---------------------------|--------------------------------------------------|
| Display Type              | Analogue                                         |
| Movement type             | Quartz (Battery)                                 |
| Movement Name             | Miyota                                           |
| Functions                 | Minute / Date / Second time zone / Hour / Second |
|                           |                                                  |
| MEASURES                  |                                                  |
| MEASURES  Case width [mm] | 42                                               |
|                           | 42<br>11                                         |
| Case width [mm]           | · <del>-</del>                                   |

| MATERIAL & COLOUR  |                                  |
|--------------------|----------------------------------|
| Strap Material     | Stainless steel                  |
| Strap Colour       | Rose gold                        |
| Case Material      | Stainless steel                  |
| Case Colour        | Rose gold                        |
| Case Surface       | Polished                         |
| Colour of the dial | White                            |
| Glass              | Mineral glass                    |
| DETAILS            |                                  |
| Bezel              | Fixed                            |
| Case Bottom        | Stainless steel bottom (screwed) |
| Clasp              | Clip clasp                       |
| Water resistant    | 10 ATM                           |