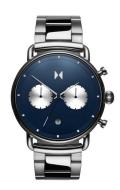

## MVMT men's watch D-BT01-BLUS Specifications

**BUY NOW** 

This document contains all the specifications for the MVMT D-BT01-BLUS men's watch. We at the DIALANDO® watch store offer a large selection of authentic watches from the best watch brands in the world.

https://www.dialando.se/

| PRODUCT INFORMATION |                |  |
|---------------------|----------------|--|
| EAN                 | 7613272350884  |  |
| Gender              | Men            |  |
| Brand               | MVMT           |  |
| Collection          | Blacktop 47 mm |  |
| Warranty [years]    | 2              |  |

| Display Type                  | Analogue                             |
|-------------------------------|--------------------------------------|
| Movement type                 | Quartz (Battery)                     |
| Movement Name                 | Miyota                               |
| Functions                     | Second / Minute / Chronograph / Hour |
| MEASURES                      |                                      |
| Case width [mm]               | 47                                   |
| Case thickness [mm]           | 13                                   |
| Lug width [mm]                | 24                                   |
| Max. wrist circumference [mm] | 200                                  |

| MATERIAL & COLOUR  |                 |
|--------------------|-----------------|
| Strap Material     | Stainless steel |
| Strap Colour       | Silver          |
| Case Material      | Stainless steel |
| Case Colour        | Silver          |
| Case Surface       | Polished        |
| Colour of the dial | Blue            |
| Glass              | Mineral glass   |
|                    |                 |
| DETAILS            |                 |
|                    |                 |

| DETAILS         |                                  |
|-----------------|----------------------------------|
| Bezel           | Fixed                            |
| Case Bottom     | Stainless steel bottom (screwed) |
| Clasp           | Folding clasp                    |
| Water resistant | 10 ATM                           |