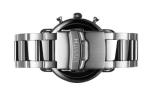

| DETAILS         |                                  |
|-----------------|----------------------------------|
| Bezel           | Fixed                            |
| Case Bottom     | Stainless steel bottom (screwed) |
| Clasp           | Folding clasp                    |
| Water resistant | 10 ATM                           |