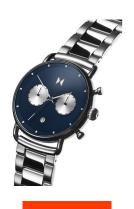

## MVMT men's watch D-BT01-BLUS Specifications

**BUY NOW** 

This document contains all the specifications for the MVMT D-BT01-BLUS men's watch. We at the DIALANDO® watch store offer a large selection of authentic watches from the best watch brands in the world.

https://www.dialando.se/

| PRODUCT INFORMATION |                |  |
|---------------------|----------------|--|
| EAN                 | 7613272350884  |  |
| Gender              | Men            |  |
| Brand               | MVMT           |  |
| Collection          | Blacktop 47 mm |  |
| Warranty [years]    | 2              |  |

| Display Type                  | Analogue                             |
|-------------------------------|--------------------------------------|
| Movement type                 | Quartz (Battery)                     |
| Movement Name                 | Miyota                               |
| Functions                     | Second / Minute / Chronograph / Hour |
| MEASURES                      |                                      |
| Case width [mm]               | 47                                   |
| Case thickness [mm]           | 13                                   |
| Lug width [mm]                | 24                                   |
| Max. wrist circumference [mm] | 200                                  |

| MATERIAL & COLOUR  |                 |
|--------------------|-----------------|
| Strap Material     | Stainless steel |
| Strap Colour       | Silver          |
| Case Material      | Stainless steel |
| Case Colour        | Silver          |
| Case Surface       | Polished        |
| Colour of the dial | Blue            |
| Glass              | Mineral glass   |
|                    |                 |
| DETAILS            |                 |
|                    |                 |

| DETAILS         |                                  |
|-----------------|----------------------------------|
| Bezel           | Fixed                            |
| Case Bottom     | Stainless steel bottom (screwed) |
| Clasp           | Folding clasp                    |
| Water resistant | 10 ATM                           |