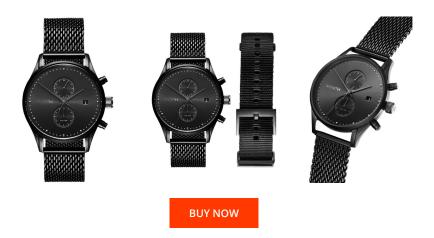

## MVMT men's watch CBX-VYGSLATE Specifications

This document contains all the specifications for the MVMT Voyager CBX-VYGSLATE men's watch. We at the DIALANDO® watch store offer a large selection of authentic watches from the best watch brands in the world.

| MATERIAL & COLOUR  |                           |
|--------------------|---------------------------|
| Strap Material     | Textile / Stainless steel |
| Strap Colour       | Black                     |
| Case Material      | Stainless steel           |
| Case Colour        | Black                     |
| Case Surface       | Polished                  |
| Colour of the dial | Black                     |
|                    |                           |
| Glass              | Mineral glass             |
| Glass              | Mineral glass             |
|                    | Mineral glass Fixed       |
| DETAILS            |                           |
| DETAILS<br>Bezel   | Fixed                     |