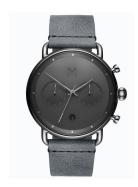

## MVMT men's watch BT01-SGR Specifications

**BUY NOW** 

This document contains all the specifications for the MVMT BT01-SGR men's watch. We at the DIALANDO® watch store offer a large selection of authentic watches from the best watch brands in the world.

| MATERIAL & COLOUR  |                                  |
|--------------------|----------------------------------|
| Strap Material     | Real leather                     |
| Strap Colour       | Grey                             |
| Case Material      | Stainless steel                  |
| Case Colour        | Silver                           |
| Case Surface       | Polished / Matted                |
| Colour of the dial | Grey                             |
| Glass              | Mineral glass                    |
| DETAILS            |                                  |
| Bezel              | Fixed                            |
| Case Bottom        | Stainless steel bottom (screwed) |
| Clasp              | Pin buckle                       |
| Water resistant    | 10 ATM                           |