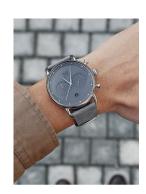

## MVMT men's watch BT01-SGR Specifications

**BUY NOW** 

This document contains all the specifications for the MVMT BT01-SGR men's watch. We at the DIALANDO® watch store offer a large selection of authentic watches from the best watch brands in the world.

| MATERIAL & COLOUR  |                                  |
|--------------------|----------------------------------|
| Strap Material     | Real leather                     |
| Strap Colour       | Grey                             |
| Case Material      | Stainless steel                  |
| Case Colour        | Silver                           |
| Case Surface       | Polished / Matted                |
| Colour of the dial | Grey                             |
| Glass              | Mineral glass                    |
| DETAILS            |                                  |
| Bezel              | Fixed                            |
| Case Bottom        | Stainless steel bottom (screwed) |
| Clasp              | Pin buckle                       |
| Water resistant    | 10 ATM                           |