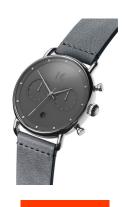

## MVMT men's watch BT01-SGR Specifications

**BUY NOW** 

This document contains all the specifications for the MVMT BT01-SGR men's watch. We at the DIALANDO® watch store offer a large selection of authentic watches from the best watch brands in the world.

| MATERIAL & COLOUR  |                                  |
|--------------------|----------------------------------|
| Strap Material     | Real leather                     |
| Strap Colour       | Grey                             |
| Case Material      | Stainless steel                  |
| Case Colour        | Silver                           |
| Case Surface       | Polished / Matted                |
| Colour of the dial | Grey                             |
| Glass              | Mineral glass                    |
| DETAILS            |                                  |
| Bezel              | Fixed                            |
| Case Bottom        | Stainless steel bottom (screwed) |
| Clasp              | Pin buckle                       |
| Water resistant    | 10 ATM                           |