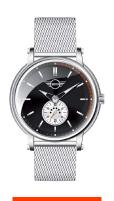

## Mini men's watch MI-2316M-02M Specifications

**BUY NOW** 

This document contains all the specifications for the Mini MI-2316M-02M men's watch. We at the DIALANDO® watch store offer a large selection of authentic watches from the best watch brands in the world.

https://www.dialando.se/

| PRODUCT INFORMATION |               |  |
|---------------------|---------------|--|
| EAN                 | 0041898621052 |  |
| Gender              | Men           |  |
| Brand               | Mini          |  |
| Warranty [years]    | 2             |  |

| PRODUCT EXECUTION         |                  |
|---------------------------|------------------|
| Display Type              | Analogue         |
| Movement type             | Quartz (Battery) |
|                           |                  |
| MEASURES                  |                  |
| MEASURES  Case width [mm] | 43               |

| MATERIAL & COLOUR  |                   |
|--------------------|-------------------|
| Strap Material     | Stainless steel   |
| Strap Colour       | Silver            |
| Case Material      | Stainless steel   |
| Case Colour        | Silver            |
| Case Surface       | Matted / Polished |
| Colour of the dial | Black             |
| Glass              | Mineral glass     |
|                    |                   |
| DETAILS            |                   |
| Clasp              | Clip clasp        |
| Water resistant    | 3 ATM             |