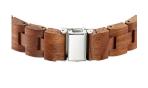

| MATERIAL & COLOUR  |                                |
|--------------------|--------------------------------|
| Strap Material     | Wood                           |
| Strap Colour       | Brown                          |
| Case Material      | Wood                           |
| Case Colour        | Brown                          |
| Case Surface       | Matted                         |
| Colour of the dial | Blue                           |
| Glass              | Mineral glass / Hardened glass |
| DETAILS            |                                |

| DETAILS         |                                   |
|-----------------|-----------------------------------|
| Bezel           | Fixed                             |
| Case Bottom     | Stainless steel bottom / Pressed  |
| Clasp           | Folding clasp                     |
| Lighting        | Luminous indexes / Luminous hands |
| Water resistant | 3 ATM                             |