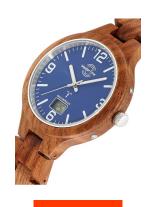

## Master Time men's watch MTGW-10747-31W Specifications

**BUY NOW** 

This document contains all the specifications for the Master Time Specialist Wood MTGW-10747-31W men's watch. We at the DIALANDO® watch store offer a large selection of authentic watches from the best watch brands in the world.

| MATERIAL & COLOUR  |                                |
|--------------------|--------------------------------|
| Strap Material     | Wood                           |
| Strap Colour       | Brown                          |
| Case Material      | Wood                           |
| Case Colour        | Brown                          |
| Case Surface       | Matted                         |
| Colour of the dial | Blue                           |
| Glass              | Mineral glass / Hardened glass |
| DETAILS            |                                |

| DETAILS         |                                   |
|-----------------|-----------------------------------|
| Bezel           | Fixed                             |
| Case Bottom     | Stainless steel bottom / Pressed  |
| Clasp           | Folding clasp                     |
| Lighting        | Luminous indexes / Luminous hands |
| Water resistant | 3 ATM                             |