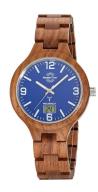

## Master Time men's watch MTGW-10747-31W Specifications

**BUY NOW** 

This document contains all the specifications for the Master Time Specialist Wood MTGW-10747-31W men's watch. We at the DIALANDO® watch store offer a large selection of authentic watches from the best watch brands in the world.

| MATERIAL & COLOUR  |                                |
|--------------------|--------------------------------|
| Strap Material     | Wood                           |
| Strap Colour       | Brown                          |
| Case Material      | Wood                           |
| Case Colour        | Brown                          |
| Case Surface       | Matted                         |
| Colour of the dial | Blue                           |
| Glass              | Mineral glass / Hardened glass |
| DETAILS            |                                |

| DETAILS         |                                   |
|-----------------|-----------------------------------|
| Bezel           | Fixed                             |
| Case Bottom     | Stainless steel bottom / Pressed  |
| Clasp           | Folding clasp                     |
| Lighting        | Luminous indexes / Luminous hands |
| Water resistant | 3 ATM                             |