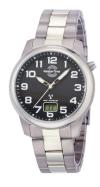

## Master Time men's watch MTGT-10651-50M Specifications

**BUY NOW** 

This document contains all the specifications for the Master Time Funk Titan Series MTGT-10651-50M men's watch. We at the DIALANDO® watch store offer a large selection of authentic watches from the best watch brands in the world.

| PRODUCT EXECUTION         |                                                                             |
|---------------------------|-----------------------------------------------------------------------------|
| PRODUCT EXECUTION         |                                                                             |
| Display Type              | Digital / Analogue                                                          |
| Movement type             | Quartz (Battery)                                                            |
| Movement Name             | Empfang des Signals DCF 77 (Mainflingen / W361 / DE)                        |
| Functions                 | Minute / Radio controlled clock / Perpetual calendar / Date / Hour / Second |
|                           |                                                                             |
| MEASURES                  |                                                                             |
| MEASURES  Case width [mm] | 41                                                                          |
|                           | 41<br>10                                                                    |
| Case width [mm]           |                                                                             |

| MATERIAL & COLOUR  |                           |
|--------------------|---------------------------|
| Strap Material     | Titanium                  |
| Strap Colour       | Silver                    |
| Case Material      | Titanium                  |
| Case Colour        | Silver                    |
| Case Surface       | Matted / Polished         |
| Colour of the dial | Black                     |
| Glass              | Mineral glass             |
| DETAILS            |                           |
| Bezel              | Fixed                     |
| Case Bottom        | Titanium bottom (pressed) |
| Clasp              | Folding clasp             |

Luminous hands / Luminous indexes

5 ATM