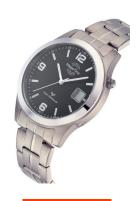

## Master Time men's watch MTGT-10349-22M Specifications

**BUY NOW** 

This document contains all the specifications for the Master Time Funk Expert Titan Series MTGT-10349-22M men's watch. We at the DIALANDO® watch store offer a large selection of authentic watches from the best watch brands in the world.

https://www.dialando.se/

Water resistant

| PRODUCT INFORMATION |                          |  |
|---------------------|--------------------------|--|
| EAN                 | 4260091354482            |  |
| Gender              | Men                      |  |
| Brand               | Master Time              |  |
| Collection          | Funk Expert Titan Series |  |
| Warranty [years]    | 3                        |  |

| PRODUCT EXECUTION   |                                                                             |
|---------------------|-----------------------------------------------------------------------------|
| Display Type        | Digital / Analogue                                                          |
| Movement type       | Quartz (Battery)                                                            |
| Movement Name       | Empfang des Signals DCF 77 (Mainflingen / W361D / DE)                       |
| Functions           | Minute / Radio controlled clock / Perpetual calendar / Date / Hour / Second |
| MEASURES            |                                                                             |
| Case width [mm]     | 42                                                                          |
| Case thickness [mm] | 11                                                                          |
|                     |                                                                             |
| Lug width [mm]      | 20                                                                          |

| MATERIAL & COLOUR  |                                   |
|--------------------|-----------------------------------|
| Strap Material     | Titanium                          |
| Strap Colour       | Silver                            |
| Case Material      | Titanium                          |
| Case Colour        | Silver                            |
| Case Surface       | Matted / Polished                 |
| Colour of the dial | Black                             |
| Glass              | Mineral glass                     |
| DETAILS            |                                   |
| Bezel              | Fixed                             |
| Case Bottom        | Titanium bottom (pressed)         |
| Clasp              | Folding clasp                     |
| Lighting           | Luminous hands / Luminous indexes |