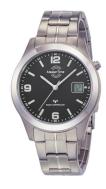

## Master Time men's watch MTGT-10349-22M Specifications

**BUY NOW** 

This document contains all the specifications for the Master Time Funk Expert Titan Series MTGT-10349-22M men's watch. We at the DIALANDO® watch store offer a large selection of authentic watches from the best watch brands in the world.

https://www.dialando.se/

Water resistant

| PRODUCT INFORMATION |                          |  |
|---------------------|--------------------------|--|
| EAN                 | 4260091354482            |  |
| Gender              | Men                      |  |
| Brand               | Master Time              |  |
| Collection          | Funk Expert Titan Series |  |
| Warranty [years]    | 3                        |  |

| PRODUCT EXECUTION   |                                                                             |
|---------------------|-----------------------------------------------------------------------------|
| Display Type        | Digital / Analogue                                                          |
| Movement type       | Quartz (Battery)                                                            |
| Movement Name       | Empfang des Signals DCF 77 (Mainflingen / W361D / DE)                       |
| Functions           | Minute / Radio controlled clock / Perpetual calendar / Date / Hour / Second |
| MEASURES            |                                                                             |
| Case width [mm]     | 42                                                                          |
| Case thickness [mm] | 11                                                                          |
|                     |                                                                             |
| Lug width [mm]      | 20                                                                          |

| MATERIAL & COLOUR  |                                   |
|--------------------|-----------------------------------|
| Strap Material     | Titanium                          |
| Strap Colour       | Silver                            |
| Case Material      | Titanium                          |
| Case Colour        | Silver                            |
| Case Surface       | Matted / Polished                 |
| Colour of the dial | Black                             |
| Glass              | Mineral glass                     |
| DETAILS            |                                   |
| Bezel              | Fixed                             |
| Case Bottom        | Titanium bottom (pressed)         |
| Clasp              | Folding clasp                     |
| Lighting           | Luminous hands / Luminous indexes |