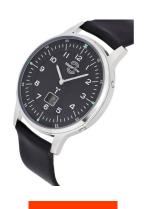

## Master Time men's watch MTGS-10658-71L Specifications

**BUY NOW** 

This document contains all the specifications for the Master Time Funk Slim II Series MTGS-10658-71L men's watch. We at the DIALANDO® watch store offer a large selection of authentic watches from the best watch brands in the world.

| PRODUCT EXECUTION             |                                                                                |
|-------------------------------|--------------------------------------------------------------------------------|
| Display Type                  | Digital / Analogue                                                             |
| Movement type                 | Quartz (Battery)                                                               |
| Movement Name                 | W314 / DE) / Empfang des Signals DCF 77<br>(Mainflingen                        |
| Functions                     | Radio controlled clock / Perpetual calendar / Date /<br>Hour / Second / Minute |
| MEASURES                      |                                                                                |
| Case width [mm]               | 42                                                                             |
| Case thickness [mm]           | 10                                                                             |
| Lug width [mm]                | 20                                                                             |
| Max. wrist circumference [mm] | 220                                                                            |

| MATERIAL & COLOUR  |                                   |
|--------------------|-----------------------------------|
| Strap Material     | Real leather                      |
| Strap Colour       | Black                             |
| Case Material      | Stainless steel                   |
| Case Colour        | Silver                            |
| Case Surface       | Polished / Matted                 |
| Colour of the dial | Black                             |
| Glass              | Mineral glass                     |
| DETAILS            |                                   |
| Bezel              | Fixed                             |
| Case Bottom        | Stainless steel bottom (pressed)  |
| Clasp              | Pin buckle                        |
| Lighting           | Luminous indexes / Luminous hands |