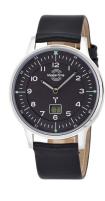

## Master Time men's watch MTGS-10658-71L Specifications

**BUY NOW** 

This document contains all the specifications for the Master Time Funk Slim II Series MTGS-10658-71L men's watch. We at the DIALANDO® watch store offer a large selection of authentic watches from the best watch brands in the world.

| PRODUCT EXECUTION             |                                                                                |
|-------------------------------|--------------------------------------------------------------------------------|
| Display Type                  | Digital / Analogue                                                             |
| Movement type                 | Quartz (Battery)                                                               |
| Movement Name                 | W314 / DE) / Empfang des Signals DCF 77<br>(Mainflingen                        |
| Functions                     | Radio controlled clock / Perpetual calendar / Date /<br>Hour / Second / Minute |
| MEASURES                      |                                                                                |
| Case width [mm]               | 42                                                                             |
| Case thickness [mm]           | 10                                                                             |
| Lug width [mm]                | 20                                                                             |
| Max. wrist circumference [mm] | 220                                                                            |

| MATERIAL & COLOUR  |                                   |
|--------------------|-----------------------------------|
| Strap Material     | Real leather                      |
| Strap Colour       | Black                             |
| Case Material      | Stainless steel                   |
| Case Colour        | Silver                            |
| Case Surface       | Polished / Matted                 |
| Colour of the dial | Black                             |
| Glass              | Mineral glass                     |
| DETAILS            |                                   |
| Bezel              | Fixed                             |
| Case Bottom        | Stainless steel bottom (pressed)  |
| Clasp              | Pin buckle                        |
| Lighting           | Luminous indexes / Luminous hands |