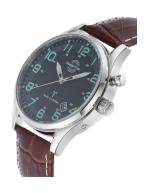

## Master Time men's watch MTGS-10620-10L Specifications

**BUY NOW** 

This document contains all the specifications for the Master Time MTGS-10620-10L men's watch. We at the DIALANDO® watch store offer a large selection of authentic watches from the best watch brands in the world.

| PRODUCT EXECUTION         |                                                                             |
|---------------------------|-----------------------------------------------------------------------------|
| Display Type              | Digital / Analogue                                                          |
| Movement type             | Quartz (Battery)                                                            |
| Movement Name             | Empfang des Signals DCF 77 (Mainflingen / W339EB / DE)                      |
| Functions                 | Minute / Radio controlled clock / Perpetual calendar / Date / Hour / Second |
|                           |                                                                             |
| MEASURES                  |                                                                             |
| MEASURES  Case width [mm] | 45                                                                          |
|                           | 45<br>12                                                                    |
| Case width [mm]           |                                                                             |

| MATERIAL & COLOUR  |                                  |
|--------------------|----------------------------------|
| Strap Material     | Real leather                     |
| Strap Colour       | Brown                            |
| Case Material      | Stainless steel                  |
| Case Colour        | Silver                           |
| Case Surface       | Matted / Polished                |
| Colour of the dial | Black                            |
| Glass              | Mineral glass                    |
|                    |                                  |
| DETAILS            |                                  |
| Bezel              | Fixed                            |
| Case Bottom        | Stainless steel bottom (screwed) |
| Clasp              | Pin buckle                       |

Luminous hands / Luminous indexes

10 ATM