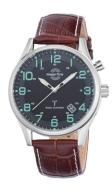

## Master Time men's watch MTGS-10620-10L Specifications

**BUY NOW** 

This document contains all the specifications for the Master Time MTGS-10620-10L men's watch. We at the DIALANDO® watch store offer a large selection of authentic watches from the best watch brands in the world.

| PRODUCT EXECUTION         |                                                                             |
|---------------------------|-----------------------------------------------------------------------------|
| Display Type              | Digital / Analogue                                                          |
| Movement type             | Quartz (Battery)                                                            |
| Movement Name             | Empfang des Signals DCF 77 (Mainflingen / W339EB / DE)                      |
| Functions                 | Minute / Radio controlled clock / Perpetual calendar / Date / Hour / Second |
|                           |                                                                             |
| MEASURES                  |                                                                             |
| MEASURES  Case width [mm] | 45                                                                          |
|                           | 45<br>12                                                                    |
| Case width [mm]           |                                                                             |

| MATERIAL & COLOUR  |                                  |
|--------------------|----------------------------------|
| Strap Material     | Real leather                     |
| Strap Colour       | Brown                            |
| Case Material      | Stainless steel                  |
| Case Colour        | Silver                           |
| Case Surface       | Matted / Polished                |
| Colour of the dial | Black                            |
| Glass              | Mineral glass                    |
|                    |                                  |
| DETAILS            |                                  |
| Bezel              | Fixed                            |
| Case Bottom        | Stainless steel bottom (screwed) |
| Clasp              | Pin buckle                       |

Luminous hands / Luminous indexes

10 ATM