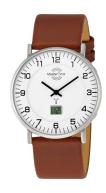

## Master Time men's watch MTGS-10561-12L Specifications

**BUY NOW** 

This document contains all the specifications for the Master Time Funk Advanced Series MTGS-10561-12L men's watch. We at the DIALANDO® watch store offer a large selection of authentic watches from the best watch brands in the world.

https://www.dialando.se/

Water resistant

| PRODUCT INFORMATION |                      |  |
|---------------------|----------------------|--|
| EAN                 | 4260411158110        |  |
| Gender              | Men                  |  |
| Brand               | Master Time          |  |
| Collection          | Funk Advanced Series |  |
| Warranty [vears]    | 3                    |  |

| PRODUCT EXECUTION   |                                                                                |
|---------------------|--------------------------------------------------------------------------------|
| Display Type        | Digital / Analogue                                                             |
| Movement type       | Quartz (Battery)                                                               |
| Movement Name       | W314 / DE) / Empfang des Signals DCF 77<br>(Mainflingen                        |
| Functions           | Perpetual calendar / Date / Hour / Second / Minute /<br>Radio controlled clock |
| MEASURES            |                                                                                |
| Case width [mm]     | 42                                                                             |
| Case thickness [mm] | 10                                                                             |
| Lug width [mm]      | 22                                                                             |
| Max. wrist          | 210                                                                            |

| MATERIAL & COLOUR  |                                  |
|--------------------|----------------------------------|
| Strap Material     | Real leather                     |
| Strap Colour       | Brown                            |
| Case Material      | Stainless steel                  |
| Case Colour        | Silver                           |
| Case Surface       | Polished / Matted                |
| Colour of the dial | White                            |
| Glass              | Mineral glass                    |
| DETAILS            |                                  |
| Bezel              | Fixed                            |
| Case Bottom        | Stainless steel bottom (pressed) |
| Clasp              | Pin buckle                       |