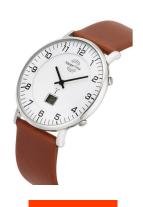

## Master Time men's watch MTGS-10561-12L Specifications

**BUY NOW** 

This document contains all the specifications for the Master Time Funk Advanced Series MTGS-10561-12L men's watch. We at the DIALANDO® watch store offer a large selection of authentic watches from the best watch brands in the world.

https://www.dialando.se/

Water resistant

| PRODUCT INFORMATION |                      |  |
|---------------------|----------------------|--|
| EAN                 | 4260411158110        |  |
| Gender              | Men                  |  |
| Brand               | Master Time          |  |
| Collection          | Funk Advanced Series |  |
| Warranty [vears]    | 3                    |  |

| PRODUCT EXECUTION   |                                                                                |
|---------------------|--------------------------------------------------------------------------------|
| Display Type        | Digital / Analogue                                                             |
| Movement type       | Quartz (Battery)                                                               |
| Movement Name       | W314 / DE) / Empfang des Signals DCF 77<br>(Mainflingen                        |
| Functions           | Perpetual calendar / Date / Hour / Second / Minute /<br>Radio controlled clock |
| MEASURES            |                                                                                |
| Case width [mm]     | 42                                                                             |
| Case thickness [mm] | 10                                                                             |
| Lug width [mm]      | 22                                                                             |
| Max. wrist          | 210                                                                            |

| MATERIAL & COLOUR  |                                  |
|--------------------|----------------------------------|
| Strap Material     | Real leather                     |
| Strap Colour       | Brown                            |
| Case Material      | Stainless steel                  |
| Case Colour        | Silver                           |
| Case Surface       | Polished / Matted                |
| Colour of the dial | White                            |
| Glass              | Mineral glass                    |
| DETAILS            |                                  |
| Bezel              | Fixed                            |
| Case Bottom        | Stainless steel bottom (pressed) |
| Clasp              | Pin buckle                       |