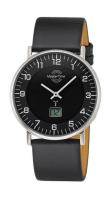

## Master Time men's watch MTGS-10560-22L Specifications

**BUY NOW** 

This document contains all the specifications for the Master Time Funk Advanced Series MTGS-10560-22L men's watch. We at the DIALANDO® watch store offer a large selection of authentic watches from the best watch brands in the world.

| PRODUCT EXECUTION   |                                                                             |
|---------------------|-----------------------------------------------------------------------------|
| Display Type        | Digital / Analogue                                                          |
| Movement type       | Quartz (Battery)                                                            |
| Movement Name       | DE) / Empfang des Signals DCF 77 (Mainflingen / W314                        |
| Functions           | Second / Minute / Radio controlled clock / Perpetual calendar / Date / Hour |
| MEASURES            |                                                                             |
| Case width [mm]     | 40                                                                          |
| Case thickness [mm] |                                                                             |
|                     | 10                                                                          |
| Lug width [mm]      | 22                                                                          |

| MATERIAL & COLOUR  |                                  |
|--------------------|----------------------------------|
| Strap Material     | Real leather                     |
| Strap Colour       | Black                            |
| Case Material      | Stainless steel                  |
| Case Colour        | Silver                           |
| Case Surface       | Polished / Matted                |
| Colour of the dial | Black                            |
| Glass              | Mineral glass                    |
|                    |                                  |
| DETAILS            |                                  |
| Bezel              | Fixed                            |
| Case Bottom        | Stainless steel bottom (pressed) |