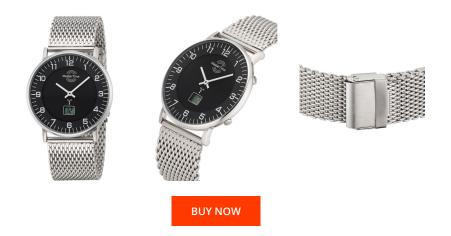

| PRODUCT INFORMATION |                      |  |
|---------------------|----------------------|--|
| EAN                 | 4260411158073        |  |
| Gender              | Men                  |  |
| Brand               | Master Time          |  |
| Collection          | Funk Advanced Series |  |
| Warranty [years]    | 3                    |  |

| MATERIAL & COLOUR  |                   |
|--------------------|-------------------|
| Strap Material     | Stainless steel   |
| Strap Colour       | Silver            |
| Case Material      | Stainless steel   |
| Case Colour        | Silver            |
| Case Surface       | Polished / Matted |
| Colour of the dial | Black             |
| Glass              | Mineral glass     |

| PRODUCT EXECUTION           |                                                                                |
|-----------------------------|--------------------------------------------------------------------------------|
| Display Type                | Digital / Analogue                                                             |
| Movement type               | Quartz (Battery)                                                               |
| Movement Name               | DE) / Empfang des Signals DCF 77 (Mainflingen /<br>W314                        |
| Functions                   | Second / Minute / Radio controlled clock / Perpetual<br>calendar / Date / Hour |
|                             |                                                                                |
| MEASURES                    |                                                                                |
| MEASURES<br>Case width [mm] | 42                                                                             |
|                             | 42<br>10                                                                       |
| Case width [mm]             |                                                                                |

210

| DETAILS         |                                  |
|-----------------|----------------------------------|
| Bezel           | Fixed                            |
| Case Bottom     | Stainless steel bottom (pressed) |
| Clasp           | Pin buckle                       |
| Water resistant | 5 ATM                            |