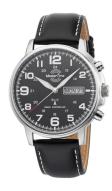

https://www.dialando.se/

| PRODUCT INFORMATION |                        |  |
|---------------------|------------------------|--|
| EAN                 | 4260503031871          |  |
| Gender              | Men                    |  |
| Brand               | Master Time            |  |
| Collection          | Funk Specialist Series |  |
| Warranty [vears]    | 3                      |  |

| PRODUCT EXECUTION             |                                                                                               |
|-------------------------------|-----------------------------------------------------------------------------------------------|
| Display Type                  | Analogue                                                                                      |
| Movement type                 | Quartz (Battery)                                                                              |
| Movement Name                 | Empfang des Signals DCF 77 (Mainflingen / W335EA / DE)                                        |
| Functions                     | Minute / Radio controlled clock / Perpetual calendar / Day of the week / Date / Hour / Second |
| MEASURES                      |                                                                                               |
| Case width [mm]               | 45                                                                                            |
| Case thickness [mm]           | 12                                                                                            |
| Lug width [mm]                | 22                                                                                            |
| Max. wrist circumference [mm] | 220                                                                                           |

| MATERIAL & COLOUR  |                                   |
|--------------------|-----------------------------------|
| Strap Material     | Real leather                      |
| Strap Colour       | Black                             |
| Case Material      | Stainless steel                   |
| Case Colour        | Silver                            |
| Case Surface       | Polished / Matted                 |
| Colour of the dial | Black                             |
| Glass              | Mineral glass                     |
| DETAILS            |                                   |
| Bezel              | Fixed                             |
| Case Bottom        | Stainless steel bottom (pressed)  |
| Clasp              | Pin buckle                        |
| Lighting           | Luminous indexes / Luminous hands |