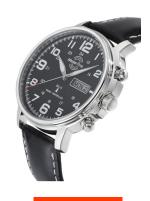

https://www.dialando.se/

| PRODUCT INFORMATION |                        |  |
|---------------------|------------------------|--|
| EAN                 | 4260503031871          |  |
| Gender              | Men                    |  |
| Brand               | Master Time            |  |
| Collection          | Funk Specialist Series |  |
| Warranty [vears]    | 3                      |  |

| PRODUCT EXECUTION             |                                                                                               |
|-------------------------------|-----------------------------------------------------------------------------------------------|
| Display Type                  | Analogue                                                                                      |
| Movement type                 | Quartz (Battery)                                                                              |
| Movement Name                 | Empfang des Signals DCF 77 (Mainflingen / W335EA / DE)                                        |
| Functions                     | Minute / Radio controlled clock / Perpetual calendar / Day of the week / Date / Hour / Second |
| MEASURES                      |                                                                                               |
| Case width [mm]               | 45                                                                                            |
| Case thickness [mm]           | 12                                                                                            |
| Lug width [mm]                | 22                                                                                            |
| Max. wrist circumference [mm] | 220                                                                                           |

| MATERIAL & COLOUR  |                                   |
|--------------------|-----------------------------------|
| Strap Material     | Real leather                      |
| Strap Colour       | Black                             |
| Case Material      | Stainless steel                   |
| Case Colour        | Silver                            |
| Case Surface       | Polished / Matted                 |
| Colour of the dial | Black                             |
| Glass              | Mineral glass                     |
| DETAILS            |                                   |
| Bezel              | Fixed                             |
| Case Bottom        | Stainless steel bottom (pressed)  |
| Clasp              | Pin buckle                        |
| Lighting           | Luminous indexes / Luminous hands |