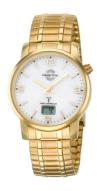

## Master Time men's watch MTGA-10312-12M Specifications

**BUY NOW** 

This document contains all the specifications for the Master Time Funk Basic Series MTGA-10312-12M men's watch. We at the DIALANDO® watch store offer a large selection of authentic watches from the best watch brands in the world.

https://www.dialando.se/

| PRODUCT INFORMATION |                   |  |
|---------------------|-------------------|--|
| EAN                 | 4260411150077     |  |
| Gender              | Men               |  |
| Brand               | Master Time       |  |
| Collection          | Funk Basic Series |  |
| Warranty [vears]    | 3                 |  |

| PRODUCT EXECUTION         |                                                                             |
|---------------------------|-----------------------------------------------------------------------------|
| Display Type              | Digital / Analogue                                                          |
| Movement type             | Quartz (Battery)                                                            |
| Movement Name             | DE) / Empfang des Signals DCF 77 (Mainflingen / W361                        |
| Functions                 | Date / Hour / Second / Minute / Radio controlled clock / Perpetual calendar |
|                           |                                                                             |
| MEASURES                  |                                                                             |
| MEASURES  Case width [mm] | 41                                                                          |
|                           | 41<br>10                                                                    |
| Case width [mm]           | ••                                                                          |

| MATERIAL & COLOUR  |                                  |
|--------------------|----------------------------------|
| Strap Material     | Stainless steel                  |
| Strap Colour       | Gold                             |
| Case Material      | Stainless steel                  |
| Case Colour        | Gold                             |
| Case Surface       | Polished / Matted                |
| Colour of the dial | White                            |
| Glass              | Mineral glass                    |
| DETAILS            |                                  |
| Bezel              | Fixed                            |
| Case Bottom        | Stainless steel hottom (pressed) |