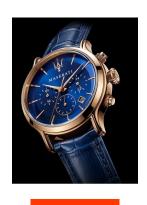

https://www.dialando.se/

| PRODUCT INFORMATION |               |  |
|---------------------|---------------|--|
| EAN                 | 8033288766667 |  |
| Gender              | Men           |  |
| Brand               | Maserati      |  |
| Collection          | Epoca 42 mm   |  |
| Warranty [years]    | 2             |  |

| PRODUCT EXECUTION |                                                          |
|-------------------|----------------------------------------------------------|
| Display Type      | Analogue                                                 |
| Movement type     | Quartz (Battery)                                         |
| Functions         | Second / Minute / Date / Chronograph / 24-Hour /<br>Hour |

| MEASURES                      |     |
|-------------------------------|-----|
| Case width [mm]               | 42  |
| Case thickness [mm]           | 12  |
| Lug width [mm]                | 20  |
| Max. wrist circumference [mm] | 220 |

| MATERIAL & COLOUR  |                 |
|--------------------|-----------------|
| Strap Material     | Real leather    |
| Strap Colour       | Blue            |
| Case Material      | Stainless steel |
| Case Colour        | Rose gold       |
| Case Surface       | Polished        |
| Colour of the dial | Blue            |
| Glass              | Mineral glass   |
|                    |                 |
|                    |                 |

| DETAILS         |                                  |
|-----------------|----------------------------------|
| Bezel           | Fixed                            |
| Case Bottom     | Stainless steel bottom (screwed) |
| Crown           | Screwed                          |
| Clasp           | Pin buckle                       |
| Water resistant | 10 ATM                           |