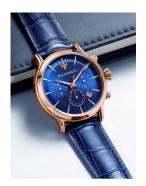

https://www.dialando.se/

| PRODUCT INFORMATION |               |  |
|---------------------|---------------|--|
| EAN                 | 8033288766667 |  |
| Gender              | Men           |  |
| Brand               | Maserati      |  |
| Collection          | Epoca 42 mm   |  |
| Warranty [years]    | 2             |  |

| PRODUCT EXECUTION |                                                          |
|-------------------|----------------------------------------------------------|
| Display Type      | Analogue                                                 |
| Movement type     | Quartz (Battery)                                         |
| Functions         | Second / Minute / Date / Chronograph / 24-Hour /<br>Hour |

| MEASURES                      |     |
|-------------------------------|-----|
| Case width [mm]               | 42  |
| Case thickness [mm]           | 12  |
| Lug width [mm]                | 20  |
| Max. wrist circumference [mm] | 220 |

| MATERIAL & COLOUR  |                 |
|--------------------|-----------------|
| Strap Material     | Real leather    |
| Strap Colour       | Blue            |
| Case Material      | Stainless steel |
| Case Colour        | Rose gold       |
| Case Surface       | Polished        |
| Colour of the dial | Blue            |
| Glass              | Mineral glass   |
|                    |                 |
|                    |                 |

| DETAILS         |                                  |
|-----------------|----------------------------------|
| Bezel           | Fixed                            |
| Case Bottom     | Stainless steel bottom (screwed) |
| Crown           | Screwed                          |
| Clasp           | Pin buckle                       |
| Water resistant | 10 ATM                           |