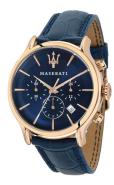

https://www.dialando.se/

| PRODUCT INFORMATION |               |  |
|---------------------|---------------|--|
| EAN                 | 8033288766667 |  |
| Gender              | Men           |  |
| Brand               | Maserati      |  |
| Collection          | Epoca 42 mm   |  |
| Warranty [years]    | 2             |  |

| PRODUCT EXECUTION |                                                          |
|-------------------|----------------------------------------------------------|
| Display Type      | Analogue                                                 |
| Movement type     | Quartz (Battery)                                         |
| Functions         | Second / Minute / Date / Chronograph / 24-Hour /<br>Hour |

| MEASURES                      |     |
|-------------------------------|-----|
| Case width [mm]               | 42  |
| Case thickness [mm]           | 12  |
| Lug width [mm]                | 20  |
| Max. wrist circumference [mm] | 220 |

| MATERIAL & COLOUR  |                 |
|--------------------|-----------------|
| Strap Material     | Real leather    |
| Strap Colour       | Blue            |
| Case Material      | Stainless steel |
| Case Colour        | Rose gold       |
| Case Surface       | Polished        |
| Colour of the dial | Blue            |
| Glass              | Mineral glass   |
|                    |                 |
|                    |                 |

| DETAILS         |                                  |
|-----------------|----------------------------------|
| Bezel           | Fixed                            |
| Case Bottom     | Stainless steel bottom (screwed) |
| Crown           | Screwed                          |
| Clasp           | Pin buckle                       |
| Water resistant | 10 ATM                           |