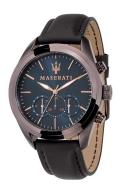

## Maserati men's watch R8871612008 Specifications

**BUY NOW** 

This document contains all the specifications for the Maserati Traguardo R8871612008 men's watch. We at the DIALANDO® watch store offer a large selection of authentic watches from the best watch brands in the world.

| MATERIAL & COLOUR  |                   |
|--------------------|-------------------|
| Strap Material     | Real leather      |
| Strap Colour       | Brown             |
| Case Material      | Stainless steel   |
| Case Colour        | Brown             |
| Case Surface       | Matted / Polished |
| Colour of the dial | Blue              |
| Glass              | Mineral glass     |

| DETAILS         |                                  |
|-----------------|----------------------------------|
| Bezel           | Fixed                            |
| Case Bottom     | Stainless steel bottom (screwed) |
| Crown           | Screwed                          |
| Clasp           | Pin buckle                       |
| Lighting        | Luminous hands                   |
| Water resistant | 10 ATM                           |