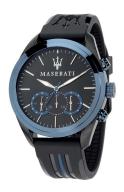

## Maserati men's watch R8871612006 Specifications

**BUY NOW** 

This document contains all the specifications for the Maserati Traguardo R8871612006 men's watch. We at the DIALANDO® watch store offer a large selection of authentic watches from the best watch brands in the world.

| MATERIAL & COLOUR  |                   |
|--------------------|-------------------|
| Strap Material     | Silicone          |
| Strap Colour       | Black             |
| Case Material      | Stainless steel   |
| Case Colour        | Blue / Black      |
| Case Surface       | Polished / Matted |
| Colour of the dial | Black             |
| Glass              | Mineral glass     |

| DETAILS         |                                  |
|-----------------|----------------------------------|
| Bezel           | Fixed                            |
| Case Bottom     | Stainless steel bottom (screwed) |
| Crown           | Screwed                          |
| Clasp           | Pin buckle                       |
| Lighting        | Luminous hands                   |
| Water resistant | 10 ATM                           |