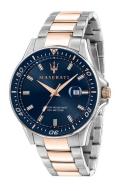

## Maserati men's watch R8853140003 Specifications

**BUY NOW** 

This document contains all the specifications for the Maserati Sfida R8853140003 men's watch. We at the DIALANDO® watch store offer a large selection of authentic watches from the best watch brands in the world.

https://www.dialando.se/

| PRODUCT INFORMATION |               |  |
|---------------------|---------------|--|
| EAN                 | 8033288894728 |  |
| Gender              | Men           |  |
| Brand               | Maserati      |  |
| Collection          | Sfida 44 mm   |  |
| Warranty [years]    | 2             |  |

| MATERIAL & COLOUR  |                    |
|--------------------|--------------------|
| Strap Material     | Stainless steel    |
| Strap Colour       | Silver / Rose gold |
| Case Material      | Stainless steel    |
| Case Colour        | Silver / Rose gold |
| Case Surface       | Polished / Matted  |
| Colour of the dial | Blue               |
| Glass              | Mineral glass      |

| DETAILS         |                                   |
|-----------------|-----------------------------------|
| Bezel           | Fixed                             |
| Case Bottom     | Stainless steel bottom (screwed)  |
| Crown           | Screwed                           |
| Clasp           | Folding clasp                     |
| Lighting        | Luminous hands / Luminous indexes |
| Water resistant | 10 ATM                            |