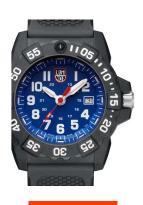

| MATERIAL & COLOUR  |               |
|--------------------|---------------|
| Strap Material     | Silicone      |
| Strap Colour       | Black         |
| Case Material      | Polycarbonate |
| Case Colour        | Black         |
| Case Surface       | Matted        |
| Colour of the dial | Blue          |
| Glass              | Mineral glass |

| DETAILS         |                                   |
|-----------------|-----------------------------------|
| Bezel           | Left side / Rotatable             |
| Case Bottom     | Stainless steel bottom (screwed)  |
| Clasp           | Pin buckle                        |
| Lighting        | Luminous hands / Luminous indexes |
| Water resistant | 20 ATM                            |