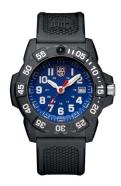

| MATERIAL & COLOUR  |               |
|--------------------|---------------|
| Strap Material     | Silicone      |
| Strap Colour       | Black         |
| Case Material      | Polycarbonate |
| Case Colour        | Black         |
| Case Surface       | Matted        |
| Colour of the dial | Blue          |
| Glass              | Mineral glass |

| DETAILS         |                                   |
|-----------------|-----------------------------------|
| Bezel           | Left side / Rotatable             |
| Case Bottom     | Stainless steel bottom (screwed)  |
| Clasp           | Pin buckle                        |
| Lighting        | Luminous hands / Luminous indexes |
| Water resistant | 20 ATM                            |