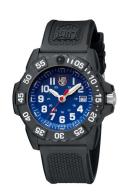

| MATERIAL & COLOUR  |               |
|--------------------|---------------|
| Strap Material     | Silicone      |
| Strap Colour       | Black         |
| Case Material      | Polycarbonate |
| Case Colour        | Black         |
| Case Surface       | Matted        |
| Colour of the dial | Blue          |
| Glass              | Mineral glass |

| DETAILS         |                                   |
|-----------------|-----------------------------------|
| Bezel           | Left side / Rotatable             |
| Case Bottom     | Stainless steel bottom (screwed)  |
| Clasp           | Pin buckle                        |
| Lighting        | Luminous hands / Luminous indexes |
| Water resistant | 20 ATM                            |