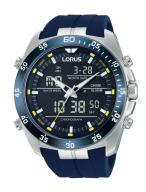

## Lorus men's watch RW617AX9 Specifications

**BUY NOW** 

This document contains all the specifications for the Lorus RW617AX9 men's watch. We at the DIALANDO® watch store offer a large selection of authentic watches from the best watch brands in the world.

https://www.dialando.se/

| PRODUCT INFORMATION |                       |  |
|---------------------|-----------------------|--|
| EAN                 | 4894138321900         |  |
| Gender              | Men                   |  |
| Brand               | Lorus                 |  |
| Collection          | Analog-Digital Chrono |  |
| Warranty [years]    | 2                     |  |

| PRODUCT EXECUTION |                                                                          |
|-------------------|--------------------------------------------------------------------------|
| Display Type      | Analogue                                                                 |
| Movement type     | Quartz (Battery)                                                         |
| Movement Name     | Seiko                                                                    |
| Functions         | Chronograph / Day of the week / Alarm / Hour /<br>Second / Minute / Date |

| MEASURES                      |     |
|-------------------------------|-----|
| Case width [mm]               | 46  |
| Case thickness [mm]           | 15  |
| Lug width [mm]                | 25  |
| Max. wrist circumference [mm] | 220 |

| MATERIAL & COLOUR  |                   |
|--------------------|-------------------|
| Strap Material     | Silicone          |
| Strap Colour       | Blue              |
| Case Material      | Stainless steel   |
| Case Colour        | Silver            |
| Case Surface       | Matted / Polished |
| Colour of the dial | Black             |
| Glass              | Mineral glass     |

| DETAILS         |                                   |
|-----------------|-----------------------------------|
| Bezel           | Fixed                             |
| Case Bottom     | Stainless steel bottom (screwed)  |
| Clasp           | Pin buckle                        |
| Lighting        | Luminous hands / Luminous indexes |
| Water resistant | 10 ATM                            |