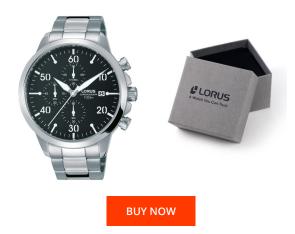

## Lorus men's watch RM343EX9 Specifications

This document contains all the specifications for the Lorus Klassik RM343EX9 men's watch. We at the DIALANDO® watch store offer a large selection of authentic watches from the best watch brands in the world. https://www.dialando.se/

## PRODUCT INFORMATION

| EAN              | 4894138337956 |
|------------------|---------------|
| Gender           | Men           |
| Brand            | Lorus         |
| Collection       | Klassik       |
| Warranty [years] | 2             |

| MATERIAL & COLOUR  |                   |
|--------------------|-------------------|
| Strap Material     | Stainless steel   |
| Strap Colour       | Silver            |
| Case Material      | Stainless steel   |
| Case Colour        | Silver            |
| Case Surface       | Polished / Matted |
| Colour of the dial | Black             |
| Glass              | Mineral glass     |

| PRODUCT EXECUTION |                                             |
|-------------------|---------------------------------------------|
| Display Type      | Analogue                                    |
| Movement type     | Quartz (Battery)                            |
| Functions         | Second / Minute / Date / Chronograph / Hour |