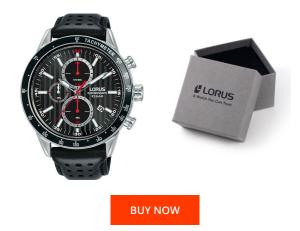

## **DIALANDO**<sup>®</sup>

Lorus men's watch RM335GX9 Specifications

This document contains all the specifications for the Lorus RM335GX9 men's watch. We at the DIALANDO® watch store offer a large selection of authentic watches from the best watch brands in the world. https://www.dialando.se/

| EAN              | 4894138347238     |
|------------------|-------------------|
| Gender           | Men               |
| Brand            | Lorus             |
| Collection       | Chronograph 45 mm |
| Warranty [years] | 2                 |

| MATERIAL & COLOUR  |                 |
|--------------------|-----------------|
| Strap Material     | Real leather    |
| Strap Colour       | Black           |
| Case Material      | Stainless steel |
| Case Colour        | Silver          |
| Case Surface       | Polished        |
| Colour of the dial | Black           |
| Glass              | Mineral glass   |

| PRODUCT EXECUTION |                                             |
|-------------------|---------------------------------------------|
| Display Type      | Analogue                                    |
| Movement type     | Quartz (Battery)                            |
| Functions         | Date / Chronograph / Hour / Second / Minute |

| DETAILS         |                                   |
|-----------------|-----------------------------------|
| Bezel           | Fixed                             |
| Case Bottom     | Stainless steel bottom (screwed)  |
| Clasp           | Pin buckle                        |
| Lighting        | Luminous indexes / Luminous hands |
| Water resistant | 10 ATM                            |