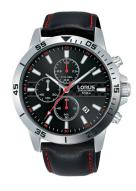

## Lorus men's watch RM313FX9 Specifications

**BUY NOW** 

This document contains all the specifications for the Lorus RM313FX9 men's watch. We at the DIALANDO® watch store offer a large selection of authentic watches from the best watch brands in the world.

| PRODUCT EXECUTION |                                             |
|-------------------|---------------------------------------------|
| Display Type      | Analogue                                    |
| Movement type     | Quartz (Battery)                            |
| Functions         | Minute / Date / Chronograph / Hour / Second |

| MEASURES                      |     |
|-------------------------------|-----|
| Case width [mm]               | 44  |
| Case thickness [mm]           | 11  |
| Lug width [mm]                | 22  |
| Max. wrist circumference [mm] | 220 |

| MATERIAL & COLOUR  |                   |
|--------------------|-------------------|
| Strap Material     | Real leather      |
| Strap Colour       | Black             |
| Case Material      | Stainless steel   |
| Case Colour        | Silver            |
| Case Surface       | Matted / Polished |
| Colour of the dial | Black             |
| Glass              | Mineral glass     |
| DETAILS            |                   |

| DETAILS         |                                   |
|-----------------|-----------------------------------|
| Bezel           | Fixed                             |
| Case Bottom     | Stainless steel bottom (screwed)  |
| Clasp           | Pin buckle                        |
| Lighting        | Luminous hands / Luminous indexes |
| Water resistant | 10 ATM                            |