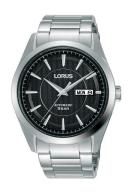

## Lorus men's watch RL441AX9 Specifications

**BUY NOW** 

This document contains all the specifications for the Lorus Automatik RL441AX9 men's watch. We at the DIALANDO® watch store offer a large selection of authentic watches from the best watch brands in the world.

| PRODUCT EXECUTION |                                                 |
|-------------------|-------------------------------------------------|
| Display Type      | Analogue                                        |
| Movement type     | Automatic                                       |
| Functions         | Day of the week / Hour / Second / Minute / Date |

| MEASURES                      |     |
|-------------------------------|-----|
| Case width [mm]               | 42  |
| Case thickness [mm]           | 11  |
| Lug width [mm]                | 22  |
| Max. wrist circumference [mm] | 195 |

| MATERIAL & COLOUR  |                   |
|--------------------|-------------------|
| Strap Material     | Stainless steel   |
| Strap Colour       | Silver            |
| Case Material      | Stainless steel   |
| Case Colour        | Silver            |
| Case Surface       | Polished / Matted |
| Colour of the dial | Black             |
| Glass              | Mineral glass     |
|                    |                   |
| DETAILS            |                   |

| DETAILS         |                        |
|-----------------|------------------------|
| Bezel           | Fixed                  |
| Case Bottom     | Glass bottom (screwed) |
| Clasp           | Folding clasp          |
| Water resistant | 5 ATM                  |