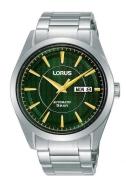

## Lorus men's watch RL439AX9 Specifications

**BUY NOW** 

This document contains all the specifications for the Lorus RL439AX9 men's watch. We at the DIALANDO® watch store offer a large selection of authentic watches from the best watch brands in the world.

https://www.dialando.se/

| PRODUCT INFORMATION |               |  |
|---------------------|---------------|--|
| EAN                 | 4894138346491 |  |
| Gender              | Men           |  |
| Brand               | Lorus         |  |
| Collection          | Automatik     |  |
| Warranty [years]    | 2             |  |

| PRODUCT EXECUTION |                                                 |
|-------------------|-------------------------------------------------|
| Display Type      | Analogue                                        |
| Movement type     | Automatic                                       |
| Functions         | Day of the week / Hour / Second / Minute / Date |

| MEASURES                      |     |
|-------------------------------|-----|
| Case width [mm]               | 42  |
| Case thickness [mm]           | 11  |
| Lug width [mm]                | 22  |
| Max. wrist circumference [mm] | 195 |

| MATERIAL & COLOUR  |                   |
|--------------------|-------------------|
| Strap Material     | Stainless steel   |
| Strap Colour       | Silver            |
| Case Material      | Stainless steel   |
| Case Colour        | Silver            |
| Case Surface       | Polished / Matted |
| Colour of the dial | Green             |
| Glass              | Mineral glass     |
|                    |                   |
| DETAILS            |                   |
|                    |                   |

| DETAILS         |                        |
|-----------------|------------------------|
| Bezel           | Fixed                  |
| Case Bottom     | Glass bottom (screwed) |
| Clasp           | Folding clasp          |
| Water resistant | 5 ATM                  |