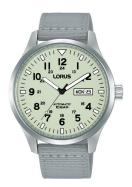

## Lorus men's watch RL415BX9 Specifications

**BUY NOW** 

This document contains all the specifications for the Lorus RL415BX9 men's watch. We at the DIALANDO® watch store offer a large selection of authentic watches from the best watch brands in the world.

https://www.dialando.se/

| PRODUCT INFORMATION |               |
|---------------------|---------------|
| EAN                 | 4894138355363 |
| Gender              | Men           |
| Warranty [years]    | 2             |
| PRODUCT EXECUTION   |               |
| Display Type        | Analogue      |
| Movement type       | Automatic     |
| MEASURES            |               |
| Case width [mm]     | 42            |

| MATERIAL & COLOUR    |                                        |
|----------------------|----------------------------------------|
| Strap Material       | Textile                                |
| Strap Colour         | Grey                                   |
| Colour of the dial   | Yellow                                 |
| Glass                | Mineral glass                          |
|                      | ······································ |
| DETAILS              | e.a. Stab                              |
| <b>DETAILS</b> Clasp | Buckle                                 |