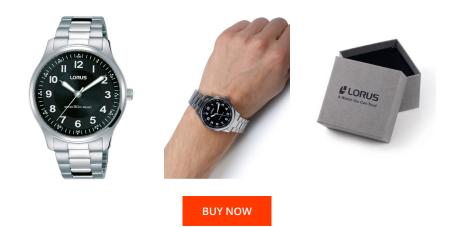

| PRODUCT INFORMATION |               |  |
|---------------------|---------------|--|
| EAN                 | 4894138336812 |  |
| Gender              | Men           |  |
| Brand               | Lorus         |  |
| Collection          | Klassik       |  |
| Warranty [years]    | 2             |  |

| MATERIAL & COLOUR  |                   |
|--------------------|-------------------|
| Strap Material     | Stainless steel   |
| Strap Colour       | Silver            |
| Case Material      | Stainless steel   |
| Case Colour        | Silver            |
| Case Surface       | Polished / Matted |
| Colour of the dial | Black             |
| Glass              | Mineral glass     |

| PRODUCT EXECUTION |                        |
|-------------------|------------------------|
| Display Type      | Analogue               |
| Movement type     | Quartz (Battery)       |
| Functions         | Second / Minute / Hour |

| DETAILS         |                                  |
|-----------------|----------------------------------|
| Bezel           | Fixed                            |
| Case Bottom     | Stainless steel bottom (pressed) |
| Clasp           | Folding clasp                    |
| Lighting        | Luminous hands                   |
| Water resistant | 5 ATM                            |

## MEASURES

| Case width [mm]                  | 40  |
|----------------------------------|-----|
| Case thickness [mm]              | 7   |
| Lug width [mm]                   | 17  |
| Max. wrist<br>circumference [mm] | 190 |