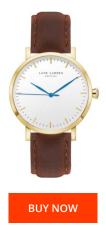

## Lars Larsen men's watch WH143GW-STRAPVIN Specifications

This document contains all the specifications for the Lars Larsen WH143GW-STRAPVIN men's watch. We at the DIALANDO® watch store offer a large selection of authentic watches from the best watch brands in the world. https://www.dialando.se/

| MATERIAL & COLOUR  |              | PRODUCT EXECUTION |                  |
|--------------------|--------------|-------------------|------------------|
| Strap Material     | Real leather | Display Type      | Analogue         |
| Strap Colour       | Brown        | Movement type     | Quartz (Battery) |
| Colour of the dial | White        |                   |                  |
|                    |              |                   |                  |
| MEASURES           |              |                   |                  |
| Case width [mm]    | 42           |                   |                  |