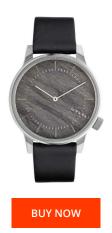

## Komono men's watch KOM-W3015 Specifications

This document contains all the specifications for the Komono KOM-W3015 men's watch. We at the DIALANDO® watch store offer a large selection of authentic watches from the best watch brands in the world.

| MATERIAL & COLOUR    |               |
|----------------------|---------------|
| Strap Material       | Real leather  |
| Strap Colour         | Black         |
| Colour of the dial   | Multicolor    |
| Glass                | Mineral glass |
|                      |               |
| DETAILS              |               |
| <b>DETAILS</b> Clasp | Buckle        |