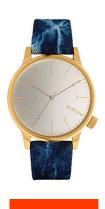

## Komono men's watch KOM-W2132 Specifications

**BUY NOW** 

This document contains all the specifications for the Komono KOM-W2132 men's watch. We at the DIALANDO® watch store offer a large selection of authentic watches from the best watch brands in the world.

| MATERIAL & COLOUR    |               |
|----------------------|---------------|
| Strap Material       | Textile       |
| Strap Colour         | Blue          |
| Colour of the dial   | Silver        |
| Glass                | Mineral glass |
|                      |               |
| DETAILS              |               |
| <b>DETAILS</b> Clasp | Buckle        |