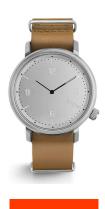

## Komono men's watch KOM-W1946 Specifications

**BUY NOW** 

This document contains all the specifications for the Komono KOM-W1946 men's watch. We at the DIALANDO® watch store offer a large selection of authentic watches from the best watch brands in the world.

| MATERIAL & COLOUR  |               |
|--------------------|---------------|
| Strap Material     | Real leather  |
| Strap Colour       | Beige         |
| Colour of the dial | Grey          |
| Glass              | Mineral glass |
| DETAILS            |               |
|                    |               |
| Clasp              | Buckle        |