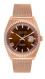

BUY NOW

Jason Hyde JH10011 ladies' watch

Display Type: Analogue Strap Material: Stainless steel Strap Colour: Grey Case width [mm]: 40

BUY NOW

Jason Hyde JH10016 ladies' watch

Display Type: Analogue Strap Material: Textile Strap Colour: Black Case width [mm]: 40