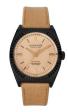

Display Type: Analogue Strap Material: Textile Strap Colour: Blue Case width [mm]: 40

BUY NOW

Jason Hyde JH10010 ladies' watch

Display Type: Analogue Strap Material: Textile Strap Colour: Brown Case width [mm]: 40