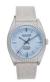

https://www.dialando.se/

| PRODUCT |                                  | DETAILS                                                                                                |         |
|---------|----------------------------------|--------------------------------------------------------------------------------------------------------|---------|
|         | Jason Hyde JH10005 men's watch   | Display Type: Analogue<br>Strap Material: Stainless steel<br>Strap Colour: Grey<br>Case width [mm]: 40 | BUY NOW |
|         | Jason Hyde JH10015 ladies' watch | Display Type: Analogue<br>Strap Material: Textile<br>Strap Colour: Black<br>Case width [mm]: 40        | BUY NOW |
|         | Jason Hyde JH10002 men's watch   | Display Type: Analogue<br>Strap Material: Textile<br>Strap Colour: Grey<br>Case width [mm]: 40         | BUY NOW |