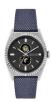

#### Jason Hyde watches for men Catalog

PRODUCT DETAILS

Jason Hyde JH10004 men's watch

Display Type: Analogue Strap Material: Textile Strap Colour: White Case width [mm]: 40

BUY NOW

Jason Hyde JH10030 men's watch