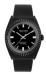

#### Jason Hyde watches for men Catalog

PRODUCT DETAILS

Jason Hyde JH10017 ladies' watch

Display Type: Analogue Strap Material: Textile Strap Colour: Grey Case width [mm]: 40

BUY NOW

Jason Hyde JH30000 men's watch

Display Type: Analogue Strap Material: Textile Strap Colour: Grey Case width [mm]: 40

BUY NOW

Jason Hyde JH30001 men's watch

Display Type: Analogue Strap Material: Textile Strap Colour: Grey Case width [mm]: 40