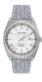

https://www.dialando.se/

| PRODUCT |                                  | DETAILS                                                                                                |         |
|---------|----------------------------------|--------------------------------------------------------------------------------------------------------|---------|
|         | Jason Hyde JH10005 men's watch   | Display Type: Analogue<br>Strap Material: Stainless steel<br>Strap Colour: Grey<br>Case width [mm]: 40 | BUY NOW |
|         | Jason Hyde JH10015 ladies' watch | Display Type: Analogue<br>Strap Material: Textile<br>Strap Colour: Black<br>Case width [mm]: 40        | BUY NOW |
|         | Jason Hyde JH10002 men's watch   | Display Type: Analogue<br>Strap Material: Textile<br>Strap Colour: Grey<br>Case width [mm]: 40         | BUY NOW |