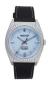

https://www.dialando.se/

| PRODUCT |                                  | DETAILS                                                                                                |         |
|---------|----------------------------------|--------------------------------------------------------------------------------------------------------|---------|
|         | Jason Hyde JH10005 men's watch   | Display Type: Analogue<br>Strap Material: Stainless steel<br>Strap Colour: Grey<br>Case width [mm]: 40 | BUY NOW |
|         | Jason Hyde JH10015 ladies' watch | Display Type: Analogue<br>Strap Material: Textile<br>Strap Colour: Black<br>Case width [mm]: 40        | BUY NOW |
|         | Jason Hyde JH10002 men's watch   | Display Type: Analogue<br>Strap Material: Textile<br>Strap Colour: Grey<br>Case width [mm]: 40         | BUY NOW |