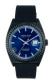

https://www.dialando.se/

| PRODUCT |                                  | DETAILS                                                                                                |         |
|---------|----------------------------------|--------------------------------------------------------------------------------------------------------|---------|
|         | Jason Hyde JH10005 men's watch   | Display Type: Analogue<br>Strap Material: Stainless steel<br>Strap Colour: Grey<br>Case width [mm]: 40 | BUY NOW |
|         | Jason Hyde JH10015 ladies' watch | Display Type: Analogue<br>Strap Material: Textile<br>Strap Colour: Black<br>Case width [mm]: 40        | BUY NOW |
|         | Jason Hyde JH10002 men's watch   | Display Type: Analogue<br>Strap Material: Textile<br>Strap Colour: Grey<br>Case width [mm]: 40         | BUY NOW |