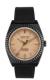

#### Jason Hyde watches for men Catalog

PRODUCT DETAILS

Jason Hyde JH30010 men's watch

Display Type: Analogue Strap Material: Textile Strap Colour: Blue Case width [mm]: 40

BUY NOW

Jason Hyde JH10006 men's watch