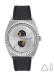

https://www.dialando.se/

| PRODUCT |                                  | DETAILS                                                                                                |         |
|---------|----------------------------------|--------------------------------------------------------------------------------------------------------|---------|
|         | Jason Hyde JH10005 men's watch   | Display Type: Analogue<br>Strap Material: Stainless steel<br>Strap Colour: Grey<br>Case width [mm]: 40 | BUY NOW |
|         | Jason Hyde JH10015 ladies' watch | Display Type: Analogue<br>Strap Material: Textile<br>Strap Colour: Black<br>Case width [mm]: 40        | BUY NOW |
|         | Jason Hyde JH10002 men's watch   | Display Type: Analogue<br>Strap Material: Textile<br>Strap Colour: Grey<br>Case width [mm]: 40         | BUY NOW |