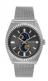

https://www.dialando.se/

| PRODUCT |                                  | DETAILS                                                                                                |         |
|---------|----------------------------------|--------------------------------------------------------------------------------------------------------|---------|
|         | Jason Hyde JH10005 men's watch   | Display Type: Analogue<br>Strap Material: Stainless steel<br>Strap Colour: Grey<br>Case width [mm]: 40 | BUY NOW |
|         | Jason Hyde JH10015 ladies' watch | Display Type: Analogue<br>Strap Material: Textile<br>Strap Colour: Black<br>Case width [mm]: 40        | BUY NOW |
|         | Jason Hyde JH10002 men's watch   | Display Type: Analogue<br>Strap Material: Textile<br>Strap Colour: Grey<br>Case width [mm]: 40         | BUY NOW |