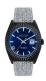

https://www.dialando.se/

| PRODUCT |                                  | DETAILS                                                                                                |         |
|---------|----------------------------------|--------------------------------------------------------------------------------------------------------|---------|
|         | Jason Hyde JH10005 men's watch   | Display Type: Analogue<br>Strap Material: Stainless steel<br>Strap Colour: Grey<br>Case width [mm]: 40 | BUY NOW |
|         | Jason Hyde JH10015 ladies' watch | Display Type: Analogue<br>Strap Material: Textile<br>Strap Colour: Black<br>Case width [mm]: 40        | BUY NOW |
|         | Jason Hyde JH10002 men's watch   | Display Type: Analogue<br>Strap Material: Textile<br>Strap Colour: Grey<br>Case width [mm]: 40         | BUY NOW |