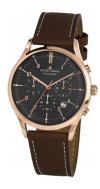

## Jacques Lemans men's watch 1-2068Q Specifications

**BUY NOW** 

This document contains all the specifications for the Jacques Lemans Retro Classic 1-2068Q men's watch. We at the DIALANDO® watch store offer a large selection of authentic watches from the best watch brands in the world.

| PRODUCT EXECUTION |                                             |
|-------------------|---------------------------------------------|
| Display Type      | Analogue                                    |
| Movement type     | Quartz (Battery)                            |
| Functions         | Hour / Second / Minute / Date / Chronograph |

| MEASURES                      |     |
|-------------------------------|-----|
| Case width [mm]               | 41  |
| Case thickness [mm]           | 14  |
| Lug width [mm]                | 20  |
| Max. wrist circumference [mm] | 220 |

| MATERIAL & COLOUR  |                   |
|--------------------|-------------------|
| Strap Material     | Real leather      |
| Strap Colour       | Brown             |
| Case Material      | Stainless steel   |
| Case Colour        | Rose gold         |
| Case Surface       | Polished / Matted |
| Colour of the dial | Grey              |
| Glass              | Mineral glass     |
|                    |                   |
| DETAILS            |                   |
| B .                | F: 1              |

| DETAILS         |                                   |
|-----------------|-----------------------------------|
| Bezel           | Fixed                             |
| Case Bottom     | Stainless steel bottom (pressed)  |
| Clasp           | Pin buckle                        |
| Lighting        | Luminous hands / Luminous indexes |
| Water resistant | 5 ATM                             |