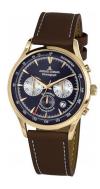

## Jacques Lemans men's watch 1-2068K Specifications

**BUY NOW** 

This document contains all the specifications for the Jacques Lemans Retro Classic 1-2068K men's watch. We at the DIALANDO® watch store offer a large selection of authentic watches from the best watch brands in the world.

| MATERIAL & COLOUR  |                   |
|--------------------|-------------------|
| Strap Material     | Real leather      |
| Strap Colour       | Brown             |
| Case Material      | Stainless steel   |
| Case Colour        | Gold              |
| Case Surface       | Matted / Polished |
| Colour of the dial | Black             |
| Glass              | Mineral glass     |
|                    |                   |
| DETAILS            |                   |

| DETAILS         |                                  |
|-----------------|----------------------------------|
| Bezel           | Fixed                            |
| Case Bottom     | Stainless steel bottom (pressed) |
| Clasp           | Pin buckle                       |
| Water resistant | 5 ATM                            |