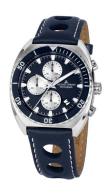

## Jacques Lemans men's watch 1-2041C Specifications

**BUY NOW** 

This document contains all the specifications for the Jacques Lemans Serie 200 1-2041C men's watch. We at the DIALANDO® watch store offer a large selection of authentic watches from the best watch brands in the world.

| PRODUCT EXECUTION |                                             |
|-------------------|---------------------------------------------|
| Display Type      | Analogue                                    |
| Movement type     | Quartz (Battery)                            |
| Functions         | Date / Chronograph / Hour / Second / Minute |

| MEASURES                      |     |
|-------------------------------|-----|
| Case width [mm]               | 40  |
| Case thickness [mm]           | 11  |
| Lug width [mm]                | 22  |
| Max. wrist circumference [mm] | 220 |

| MATERIAL & COLOUR  |                   |
|--------------------|-------------------|
| Strap Material     | Real leather      |
| Strap Colour       | Blue              |
| Case Material      | Stainless steel   |
| Case Colour        | Silver            |
| Case Surface       | Polished / Matted |
| Colour of the dial | Blue              |
| Glass              | Mineral glass     |
|                    |                   |
| DETAILS            |                   |

| DETAILS         |                                   |
|-----------------|-----------------------------------|
| Bezel           | Fixed                             |
| Case Bottom     | Stainless steel bottom (screwed)  |
| Clasp           | Pin buckle                        |
| Lighting        | Luminous indexes / Luminous hands |
| Water resistant | 10 ATM                            |