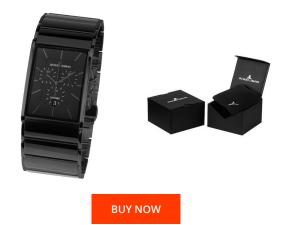

| PRODUCT INFORMATION | J              |
|---------------------|----------------|
| EAN                 | 4040662132783  |
| Gender              | Men            |
| Brand               | Jacques Lemans |
| Collection          | Dublin         |
| Warranty [years]    | 2              |

| MATERIAL & COLOUR  |                            |
|--------------------|----------------------------|
| Strap Material     | Ceramics / Stainless steel |
| Strap Colour       | Black                      |
| Case Material      | Stainless steel            |
| Case Colour        | Black                      |
| Case Surface       | Polished                   |
| Colour of the dial | Black                      |
| Glass              | Sapphire glass             |

| PRODUCT EXECUTION |                                             |
|-------------------|---------------------------------------------|
| Display Type      | Analogue                                    |
| Movement type     | Quartz (Battery)                            |
| Functions         | Minute / Date / Chronograph / Hour / Second |

| DETAILS         |                                  |
|-----------------|----------------------------------|
| Bezel           | Fixed                            |
| Case Bottom     | Stainless steel bottom (pressed) |
| Clasp           | Folding clasp                    |
| Water resistant | 5 ATM                            |

## MEASURES

| WEASURES                         |     |
|----------------------------------|-----|
| Case width [mm]                  | 35  |
| Case thickness [mm]              | 11  |
| Lug width [mm]                   | 30  |
| Max. wrist<br>circumference [mm] | 210 |