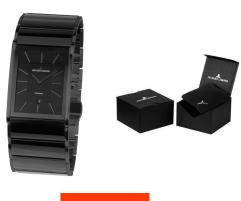

## Jacques Lemans men's watch 1-1939C Specifications

**BUY NOW** 

This document contains all the specifications for the Jacques Lemans Dublin 1-1939C men's watch. We at the DIALANDO® watch store offer a large selection of authentic watches from the best watch brands in the world.

https://www.dialando.se/

| PRODUCT INFORMATION |                |  |
|---------------------|----------------|--|
| EAN                 | 4040662132714  |  |
| Gender              | Men            |  |
| Brand               | Jacques Lemans |  |
| Collection          | Dublin         |  |
| Warranty [vears]    | 2              |  |

| PRODUCT EXECUTION |                               |
|-------------------|-------------------------------|
| Display Type      | Analogue                      |
| Movement type     | Quartz (Battery)              |
| Functions         | Date / Hour / Minute / Second |

| MEASURES                      |     |
|-------------------------------|-----|
| Case width [mm]               | 29  |
| Case thickness [mm]           | 8   |
| Lug width [mm]                | 29  |
| Max. wrist circumference [mm] | 210 |

| MATERIAL & COLOUR  |                                  |
|--------------------|----------------------------------|
| Strap Material     | Stainless steel                  |
| Strap Colour       | Black                            |
| Case Material      | Ceramics / Stainless steel       |
| Case Colour        | Black                            |
| Case Surface       | Polished                         |
| Colour of the dial | Black                            |
| Glass              | Sapphire glass                   |
|                    |                                  |
| DETAILS            |                                  |
| Bezel              | Fixed                            |
| Case Bottom        | Stainless steel bottom (pressed) |

Butterfly clasp 5 ATM

Water resistant