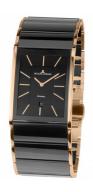

## Jacques Lemans men's watch 1-1939B Specifications

**BUY NOW** 

This document contains all the specifications for the Jacques Lemans Dublin 1-1939B men's watch. We at the DIALANDO® watch store offer a large selection of authentic watches from the best watch brands in the world.

https://www.dialando.se/

| PRODUCT INFORMATION |                |
|---------------------|----------------|
| EAN                 | 4040662132707  |
| Gender              | Men            |
| Brand               | Jacques Lemans |
| Collection          | Dublin         |
| Warranty [years]    | 2              |

| PRODUCT EXECUTION |                               |
|-------------------|-------------------------------|
| Display Type      | Analogue                      |
| Display Type      | Allalogue                     |
| Movement type     | Quartz (Battery)              |
| Functions         | Hour / Minute / Second / Date |

| MEASURES                      |     |
|-------------------------------|-----|
| Case width [mm]               | 29  |
| Case thickness [mm]           | 8   |
| Lug width [mm]                | 29  |
| Max. wrist circumference [mm] | 210 |

| MATERIAL & COLOUR  |                                  |
|--------------------|----------------------------------|
| Strap Material     | Stainless steel                  |
| Strap Colour       | Black / Rose gold                |
| Case Material      | Ceramics / Stainless steel       |
| Case Colour        | Rose gold / Black                |
| Case Surface       | Polished                         |
| Colour of the dial | Black                            |
| Glass              | Sapphire glass                   |
|                    |                                  |
| DETAILS            |                                  |
| Bezel              | Fixed                            |
| Case Bottom        | Stainless steel bottom (pressed) |

Butterfly clasp

5 ATM

Water resistant