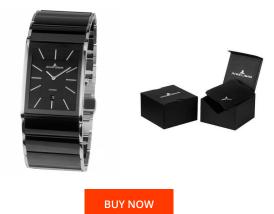

### Jacques Lemans men's watch 1-1939A Specifications

This document contains all the specifications for the Jacques Lemans Dublin 1-1939A men's watch. We at the DIALANDO® watch store offer a large selection of authentic watches from the best watch brands in the world. https://www.dialando.se/

#### PRODUCT INFORMATION

| EAN              | 4040662132691  |
|------------------|----------------|
| Gender           | Men            |
| Brand            | Jacques Lemans |
| Collection       | Dublin         |
| Warranty [years] | 2              |

| MATERIAL & COLOUR  |                            |
|--------------------|----------------------------|
| Strap Material     | Stainless steel            |
| Strap Colour       | Silver / Black             |
| Case Material      | Ceramics / Stainless steel |
| Case Colour        | Silver / Black             |
| Case Surface       | Polished                   |
| Colour of the dial | Black                      |
| Glass              | Sapphire glass             |

# PRODUCT EXECUTION Display Type Analogue Movement type Quartz (Battery) Functions Hour / Minute / Second / Date

| DETAILS         |                                  |
|-----------------|----------------------------------|
| Bezel           | Fixed                            |
| Case Bottom     | Stainless steel bottom (pressed) |
| Clasp           | Butterfly clasp                  |
| Water resistant | 5 ATM                            |